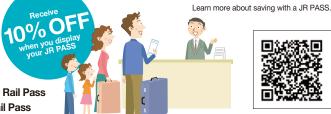

## Check in and save!

Show a valid JR PASS to receive a 10% discount.

- JR TOKYO Wide Pass
- JR Tohoku-South Hokkaido Rail Pass
- JR East-South Hokkaido Rail Pass
- Hokuriku Arch Pass
- JAPAN RAIL PASS

www.jreast.co.jp/e/pass/index.html