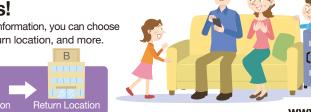

## Visit the website for hassle-free online reservations!

After entering the required personal information, you can choose the car model, pick-up location, return location, and more.

GPS navigation systems in all cars!