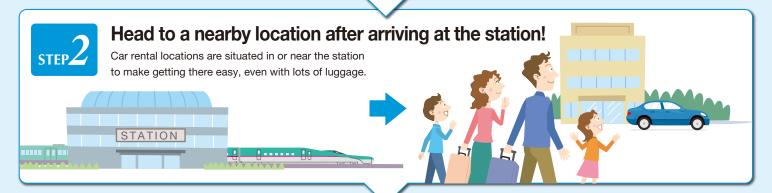

## JR Rent-A-Car Service

Pair a ride on the bullet train with a car rental for comfort, convenience, and savings!

Convenient **locations** inside or near the station!

Show your special fare ticket\* for travelers visiting Japan for

All cars equipped with **GPS** navigation!

Rent a car in ' easy steps!